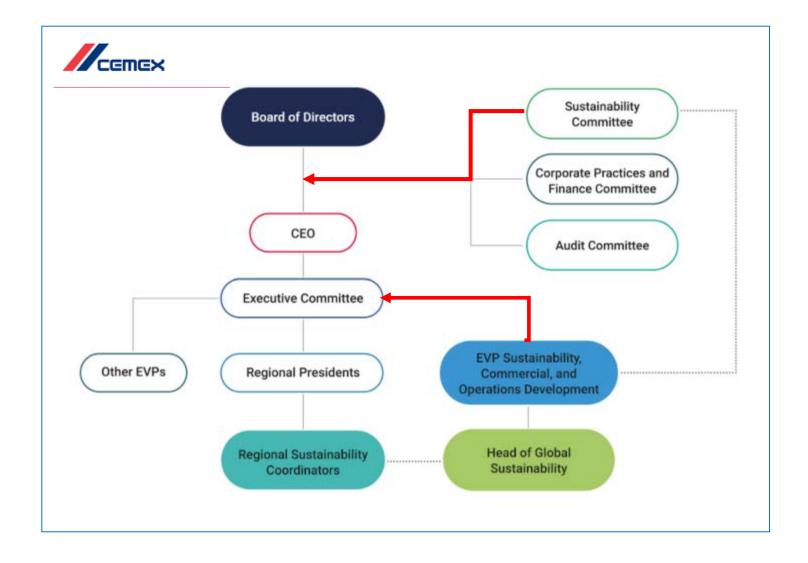

ut there is no universal approach to sustainability

- Transformative
- Regenerative concepts
- Moving the industry
- Zero carbon
- Broad measurable goals
- Metrics & transparency
- Qualitative storytelling
- Just the basics



# But there is no universal approach to sustainability





# Investors are influencing change in business as usual.



86% of EMEA respondents have stated that sustainable investing is already – or will become – central to their investment strategies. 57% of respondents in APAC and 47% of respondents in the Americas share this view.

Blackrock: ~\$25T in capital investments

## **\$760bn**

invested in European and US sustainable ETFs and mutual funds.



bii-sustainability-future-investing-jan-2019.pdf (blackrock.com)



# Sustainability and Corporate Governance



# A new era in B<sub>2</sub>B expectations

| QUESTIONS                                                                                                   | Teicher<br>Submitt