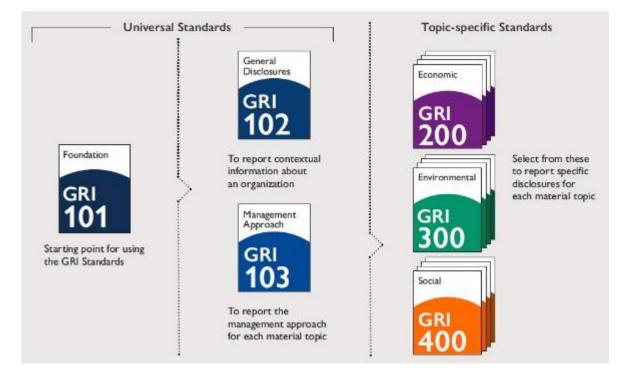

|  |



## Transparency is paramount

92%

of the S&P 500<sup>®</sup> published Sustainability Reports in 2020





## Reporting: Transparency is paramount



2021 INTEGRATED REPORT

■ SMUD

Building a

**Better Future** 



## UN Sustainable Development Goals

Provides a shared blueprint for peace and prosperity for people and the planet, now and into the future.

- 17 Sustainable Development Goals (SDGs) adopted by all United Nations Member States in 2015.
- Provides connection to worldwide 2030 sustainable development agenda.

**Establishing Reporting Standards** 





## UN Sustainable Development Goals





































### Global Reporting Initiative

Represents global best practice for reporting publicly on a range of economic, environmental and social impacts.



Universal Standards and a suite of topic-specific GRI Standards identify qualitative disclosures and performance indicators.

**Establishing Reporting Standards** 



## Examples of Sustainability Themes



**Business Ethics** 



**Climate Change Impacts** 



**Community Vitality** 



**Cyber & Physical Security** 



**Product Design &** Lifecycle Management



**Product Quality** & Safety



**Supply Chain** 



**Job Satisfaction** 



**Employee Health** & Safety



**Labor Relations** 



**Skilled Workforce Availability** 



Workforce Diversity, Inclusion, & Equal **Opportunity** 



Air Quality



**Environmental Leadership** 



**Energy Management** 



**Greenhouse Gas Emissions** 



Land Reclamation, Habitat Restoration & Ecological Impacts



**Waste & Hazardous Material