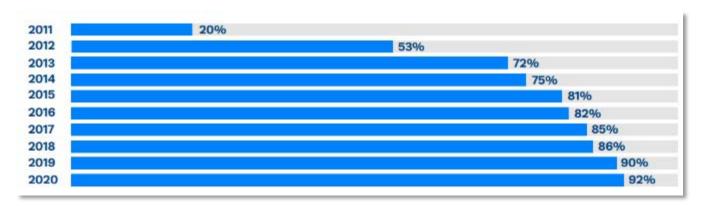

|               |                                                                                                                                |                                                 |         |          |  |



## Transparency is paramount

92%

of the S&P 500<sup>®</sup> published Sustainability Reports in 2020





## Reporting: Transparency is paramount



2021 INTEGRATED REPORT

■ SMUD

Building a

**Better Future** 



## UN Sustainable Development Goals

Provides a shared blueprint for peace and prosperity for people and the planet, now and into the future.

- 17 Sustainable Development Goals (SDGs) adopted by all United Nations Member States in 2015.
- Provides connection to worldwide 2030 sustainable development agenda.

**Establishing Reporting Standards** 





## UN Sustainable Development Goals





































### Global Reporting Initiative

Represents global best practice for reporting publicly on a range of economic, environmental and social impacts.



Universal Standards and a suite of topic-specific GRI Standards identify qualitative disclosures and performanc