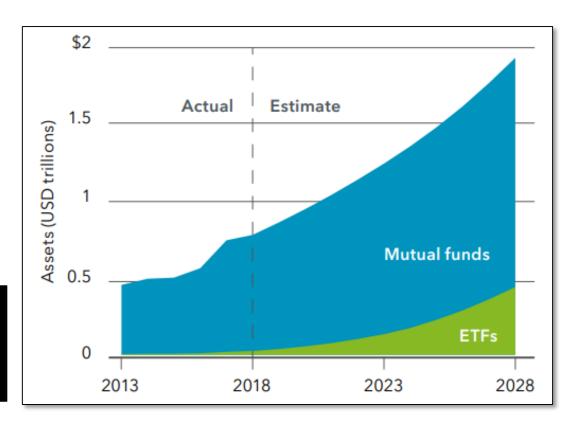

## **\$760bn**

invested in European and US sustainable ETFs and mutual funds.

bii-sustainability-future-investing-jan-2019.pdf (blackrock.com)