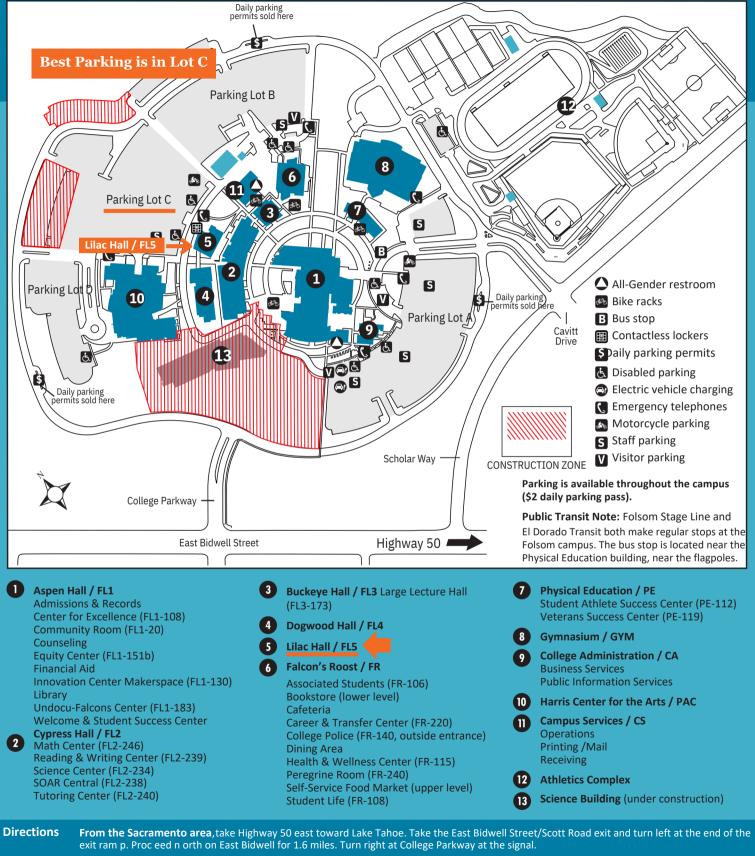

## MAIN FOLSOM CAMPUS 10 COLLEGE PARKWAY, FOLSOM, CA 95630 (916) 608-6500 www.flc.losrios.edu

FOLSOM LAKE COLLEGE El Dorado Center | Rancho Cordova Center

From the Lake Tahoe area<sup>,</sup> take Highway 50 west toward Sacramento. Take the East Bidwell Street/Scott Road exit and turn right at the end of the exit ramp. Proceed north on East Bidwell for 1.6 miles. Turn right at College Parkway at the signal.

From the Roseville area, heading east on Douglas Boulevard, turn right onto Folsom Auburn Road. Continue south 4.4 miles and turn left on Greenback Lane. Follow Greenback Lane, which becomes Riley Street, as you pass through Historic Folsom and just past Sutter Middle School turn left on East Bidwell Street. Continue southeast for 3.5 miles, passing Oak Avenue Parkway, and turn left at College Parkway at the signal.